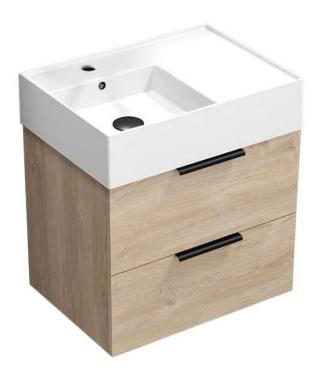

#### **Features**

- Modern design.
- · Ceramic sink with overflow.
- Sink features counter space.
- Water resistant exterior vanity panels.
- 2 Soft-closing drawer.
- Black cabinet handles.

#### **Material**

- White ceramic integrated sink.
- Engineered wood vanity base.

### **Vanity Cabinet Color/Finish Details**

Color Description

Brown Oak