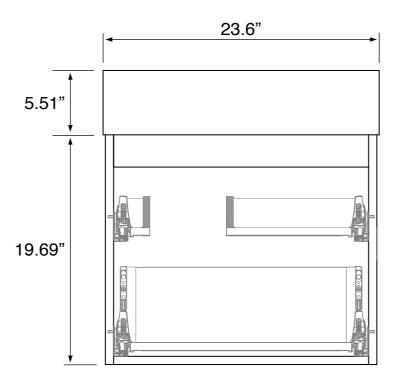

#### **Features**

- Modern design.
- · Ceramic sink with overflow.
- Sink features counter space.
- Water resistant exterior vanity panels.
- 2 Soft-closing drawer.
- Black cabinet handles.

### **Technical Information**

Bowl type: Single Wall mounted Bowl dimensions: Depth: 3.54"

Width: 12.2" Length: 13.39"

Drain hole: 1.75"
Faucet hole: 1.38"
Hole configurations: 0, 1, 3
Weight: 130 lbs