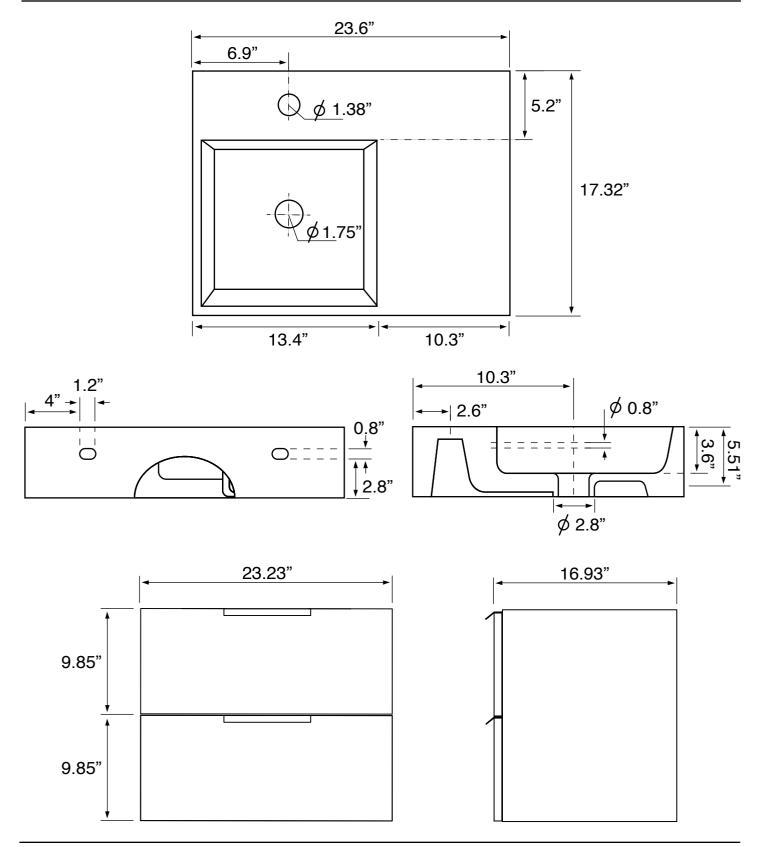

### **Technical Information**

Bowl type: Single Wall mounted Bowl dimensions: Depth: 3.54"

Width: 12.2" Length: 13.39"

Drain hole: 1.75"
Faucet hole: 1.38"
Hole configurations: 0, 1, 3
Weight: 130 lbs